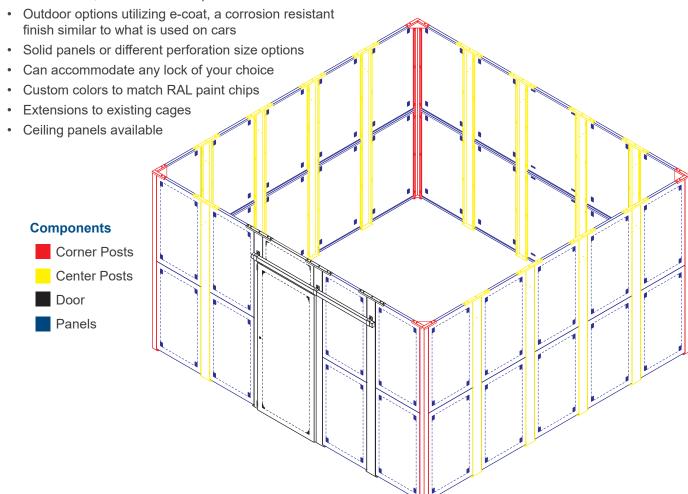

### An Additional Layer of Physical Security

Cage systems are comprised of corner posts, center posts, panels, and doors. They are built to the durable standards of our cabinets and enclosures. The rugged steel construction ensures structural integrity. The cage can be secured to the walls, ceiling, or floor. Once installed, the hardware is not accessible from the exterior.

### Flexible Design and Easy Installation

Cage systems utilize standard panels to accomplish nearly any layout. The panels easily bolt together and are shipped already sized, no cutting or grinding is required. This eliminates the worry about debris infiltrating the air during server cage installation in an operating facility. All necessary hardware is included with your order.

### Options, Add On's, and Modifications

- Multiple gauge Panel options 14, 11, 10
- French door, or custom door options available