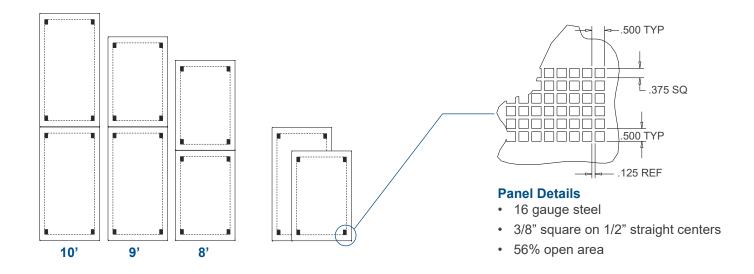

# Mix and Match Standard Panel sizes

Standard heights include eight, nine and ten foot options. Linear widths and depths fit perimeter around computer floor tiles. Standard doors are sliding (barn door style) with a mechanical keylock. Additional locking options can be specified. The cage is finished in a durable powder paint. Select from nine color options. Installation services are available.

### Flexible Design and Easy Installation

Cage systems utilize standard panels to accomplish nearly any layout. The panels easily bolt together and are shipped already sized, no cutting or grinding is required. This eliminates the worry about debris infiltrating the air during server cage installation in an operating facility. All necessary hardware is included with your order.