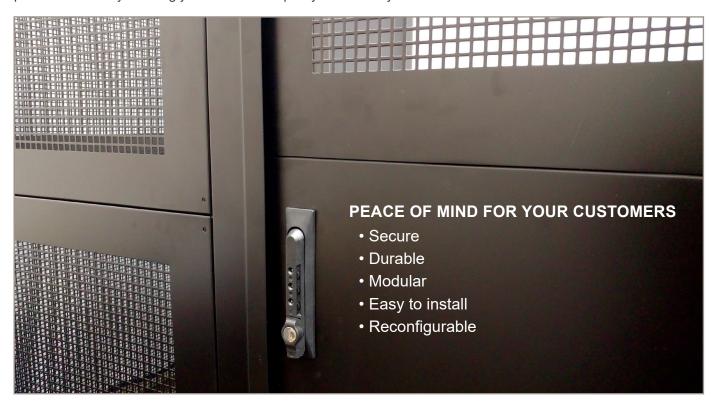

### An Additional Layer of Physical Security

Cage systems are comprised of corner posts, center posts, panels, and doors. They are built to the durable standards of our cabinets and enclosures. The rugged steel construction ensures structural integrity. The cage can be secured to the walls, ceiling, or floor. Once installed, the hardware is not accessible from the exterior.

# Mix and Match Standard Panel sizes

Standard heights include eight, nine and ten foot options. Linear widths and depths fit perimeter around computer floor tiles. Standard doors are sliding (barn door style) with a mechanical keylock. Additional locking options can be specified. The cage is finished in a durable powder paint. Select from nine color options. Installation services are available.